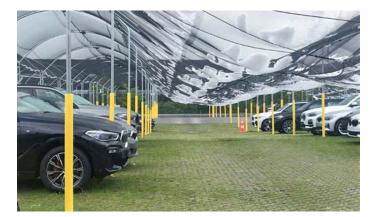

# TURTLE STANDARD SYSTEM (TUBE VARIANT)

- The round arch enables a continuous emptying. (No hail gets stuck in the net)
- 360° protection against hail.
- Modular system with variable arch diameters (5,0 m / 5,5 m / 6,0 m)
- Variable distance between arches (maximum 6,0 m)
- System height 3,2 m
- Entrance height 2,0 m
- Anchor distance 0,8 m
- Anchor depth 0,5 m
- Certified until hail class 4:
  - Hail diameter: 40 mm
  - Mass: 29,2 g
  - Speed: 99 km/h
- Additional options: driveway with hail net (no opening or closing of the entrances) After the hail hits the net, it rolls into the middle and empties into the driveway.

# TURTLE STANDARD SYSTEM (TUBE VARIANT)