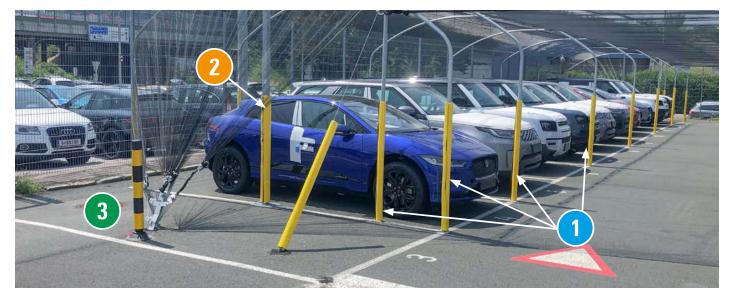

# **SAFETY PROTECTION**

#### **Collision Protection for Arch**

- Material: Mash PVC-leather, UV certified, color yellow
- Inner diameter 5 cm, outer diameter 8 cm, height 150 cm

#### **Collision Protection for Column**

- Material: Mash PVC-leather, UV certified, color yellow
- Inner diameter 10 cm, outer diameter 12,5 cm, height 150 cm

#### **Tipping Cylinder**

- Material: polyethylene, color yellow/black
- Diameter 10 cm, height 100 cm

2

1