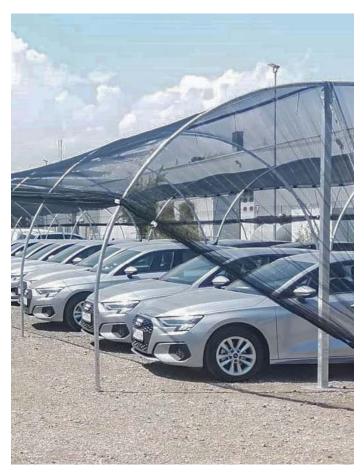

# TURTLE STANDARD SYSTEM (TUBE VARIANT)

- The round arch enables a continuous emptying. (No hail gets stuck in the net)
- 360° protection against hail.
- Modular system with variable arch diameters (5,0 m / 5,5 m / 6,0 m)
- Variable distance between arches (maximum 6,0 m)
- System height 3,2 m
- Entrance height 2,0 m
- Anchor distance 0,8 m
- Anchor depth 0,5 m
- Certified until hail class 4:
  - Hail diameter: 40 mm
  - Mass: 29,2 g
  - Speed: 99 km/h
- Additional options: driveway with hail net (no opening or closing of the entrances) After the hail hits the net, it rolls into the middle and empties into the driveway.

# TURTLE STANDARD SYSTEM (TUBE VARIANT)