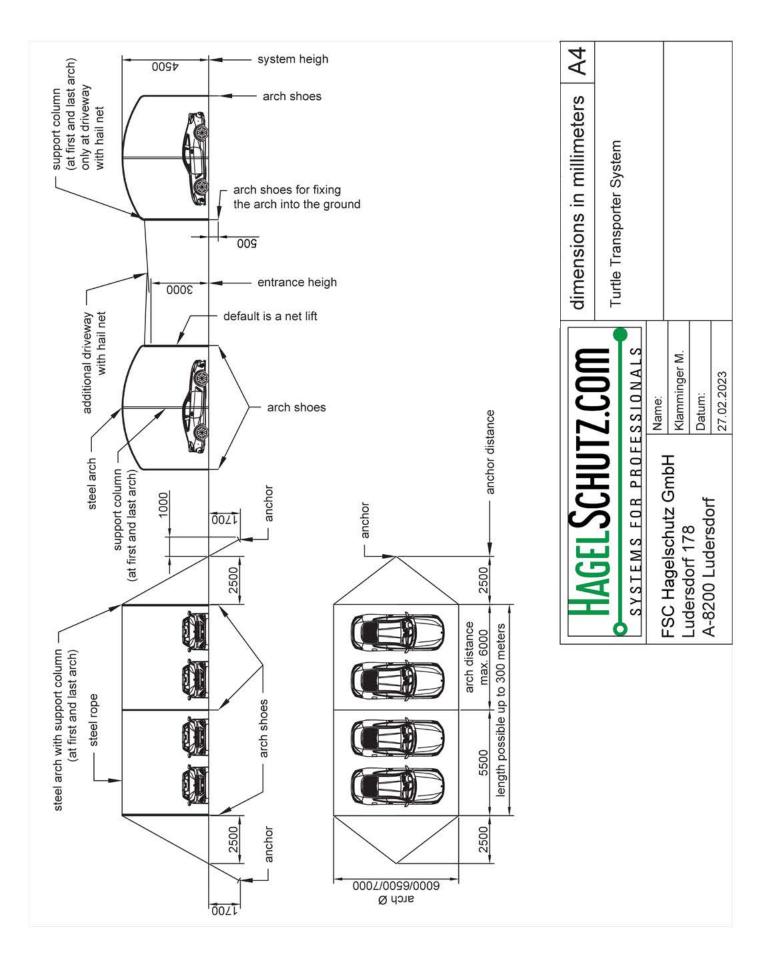

## **TURTLE TRANSPORTER SYSTEM**

- The round arch enables a continuous emptying. (No hail gets stuck in the net)
- 360° protection against hail.
- Modular system with variable arch diameters (6,0 m / 6,5 m / 7,0 m)
- Variable distance between arches (maximum 6,0 m)
- System height 4,5 m
- Entrance height 3,0 m
- Anchor distance 2,5 m
- Anchor depth 2,0 m
- Certified until hail class 4:
  - Hail diameter: 40 mm
  - Mass: 29,2 g
  - Speed: 99 km/h
- Additional options: driveway with hail net (no opening or closing of the entrances) After the hail hits the net, it rolls into the middle and empties into the driveway.
- Hail net elevator: The entrance can be opened with a hand crank.

### **TURTLE TRANSPORTER SYSTEM**