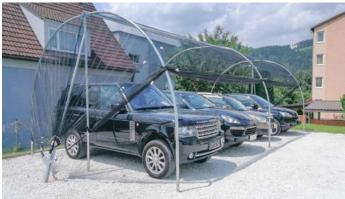

# TURTLE STANDARD SYSTEM (ROPE VARIANT)

- The round arch enables a continuous emptying. (No hail gets stuck in the net)
- 360° protection against hail.
- Modular system with variable arch diameters (5,0 m / 5,5 m / 6,0 m)
- Variable distance between arches (maximum 6,0 m)
- System height 3,2 m
- Entrance height 2,0 m
- Anchor distance 2,0 m
- Anchor depth 2,0 m
- Certified until hail class 4:
  - Hail diameter: 40 mm
  - Mass: 29,2 g
  - Speed: 99 km/h
- Additional options: driveway with hail net (no opening or closing of the entrances) After the hail hits the net, it rolls into the middle and empties into the driveway.

# TURTLE STANDARD SYSTEM (ROPE VARIANT)