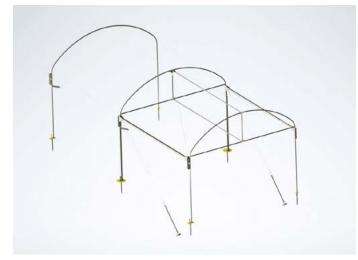

# TURTLE SPECIAL SYSTEM (STRAIGHT PARKING)

- The round arch enables a continuous emptying. (No hail gets stuck in the net)
- 360° protection against hail.
- Easy opening and closing due to stirrup system.
- Modular system with variable arch diameters (5,0 m / 5,5 m / 6,0 m)
- Variable distance between arches (maximum 6,0 m)
- System height 4,5 m
- Entrance height 3,0 m
- Certified until hail class 4:
  - Hail diameter: 40 mm
    - Mass: 29,2 g
    - Speed: 99 km/h