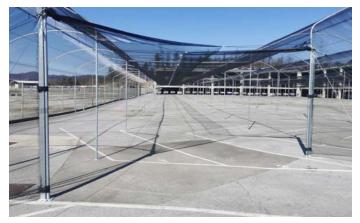

# TURTLE SPECIAL SYSTEM (STRAIGHT PARKING)

- The round arch enables a continuous emptying. (No hail gets stuck in the net)
- 360° protection against hail.
- Easy opening and closing due to stirrup system.
- Modular system with variable arch diameters (5,0 m / 5,5 m / 6,0 m)
- Variable distance between arches (maximum 6,0 m)
- System height 4,5 m
- Entrance height 3,0 m
- Certified until hail class 4:
  - Hail diameter: 40 mm
    - Mass: 29,2 g
    - Speed: 99 km/h