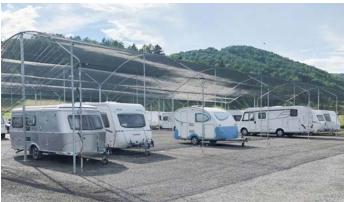

### **TURTLE CARAVAN SYSTEM**

- The round arch enables a continuous emptying. (No hail gets stuck in the net)
- 360° protection against hail.
- Modular system with variable arch diameters (7,0 m / 7,5 m / 8,0 m)
- Variable distance between arches (maximum 6,5 m)
- System height 5,0 m
- Entrance height 3,5 m
- Anchor distance 3,0 m
- Anchor depth 2,0 m
- Support column at each arch
- Certified until hail class 4:
  - Hail diameter: 40 mm
  - Mass: 29,2 g
  - Speed: 99 km/h
- Additional options: driveway with hail net (no opening or closing of the entrances) After the hail hits the net, it rolls into the middle and empties into the driveway.
- Hail net elevator: The entrance can be opened with a hand crank.

### **TURTLE CARAVAN SYSTEM**