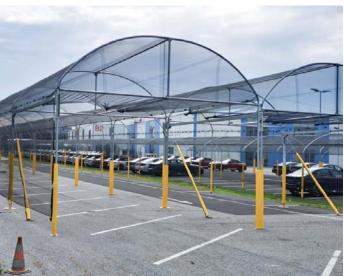

### **TURTLE CARAVAN SYSTEM**

- The round arch enables a continuous emptying. (No hail gets stuck in the net)
- 360° protection against hail.
- Modular system with variable arch diameters (7,0 m / 7,5 m / 8,0 m)
- Variable distance between arches (maximum 6,5 m)
- System height 5,0 m
- Entrance height 3,5 m
- Anchor distance 3,0 m
- Anchor depth 2,0 m
- Support column at each arch
- Certified until hail class 4:
  - Hail diameter: 40 mm
  - Mass: 29,2 g
  - Speed: 99 km/h
- Additional options: driveway with hail net (no opening or closing of the entrances) After the hail hits the net, it rolls into the middle and empties into the driveway.
- Hail net elevator: The entrance can be opened with a hand crank.

### **TURTLE CARAVAN SYSTEM**