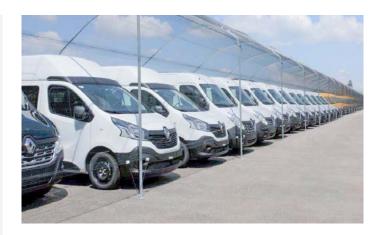

# TURTLE STANDARD SYSTEM (ROPE VARIANT)

- The round arch enables a continuous emptying. (No hail gets stuck in the net)
- 360° protection against hail.
- Modular system with variable arch diameters (5,0 m / 5,5 m / 6,0 m)
- Variable distance between arches (maximum 6,0 m)
- System height 3,2 m
- Entrance height 2,0 m
- Anchor distance 2,0 m
- Anchor depth 2,0 m
- Certified until hail class 4:
  - Hail diameter: 40 mm
  - Mass: 29,2 g
  - Speed: 99 km/h
- Additional options: driveway with hail net (no opening or closing of the entrances) After the hail hits the net, it rolls into the middle and empties into the driveway.

# TURTLE STANDARD SYSTEM (ROPE VARIANT)