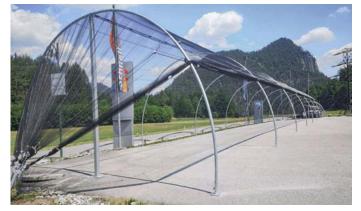

## **TURTLE TRANSPORTER SYSTEM**

- The round arch enables a continuous emptying. (No hail gets stuck in the net)
- 360° protection against hail.
- Modular system with variable arch diameters (6,0 m / 6,5 m / 7,0 m)
- Variable distance between arches (maximum 6,0 m)
- System height 4,5 m
- Entrance height 3,0 m
- Anchor distance 2,5 m
- Anchor depth 2,0 m
- Certified until hail class 4:
  - Hail diameter: 40 mm
  - Mass: 29,2 g
  - Speed: 99 km/h
- Additional options: driveway with hail net (no opening or closing of the entrances) After the hail hits the net, it rolls into the middle and empties into the driveway.
- Hail net elevator: The entrance can be opened with a hand crank.

### **TURTLE TRANSPORTER SYSTEM**