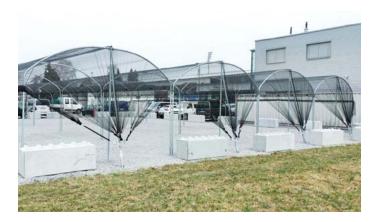

### **TURTLE CARAVAN SYSTEM**

- The round arch enables a continuous emptying. (No hail gets stuck in the net)
- 360° protection against hail.
- Modular system with variable arch diameters (7,0 m / 7,5 m / 8,0 m)
- Variable distance between arches (maximum 6,5 m)
- System height 5,0 m
- Entrance height 3,5 m
- Anchor distance 3,0 m
- Anchor depth 2,0 m
- Support column at each arch
- Certified until hail class 4:
  - Hail diameter: 40 mm
  - Mass: 29,2 g
  - Speed: 99 km/h
- Additional options: driveway with hail net (no opening or closing of the entrances) After the hail hits the net, it rolls into the middle and empties into the driveway.
- Hail net elevator: The entrance can be opened with a hand crank.

### **TURTLE CARAVAN SYSTEM**