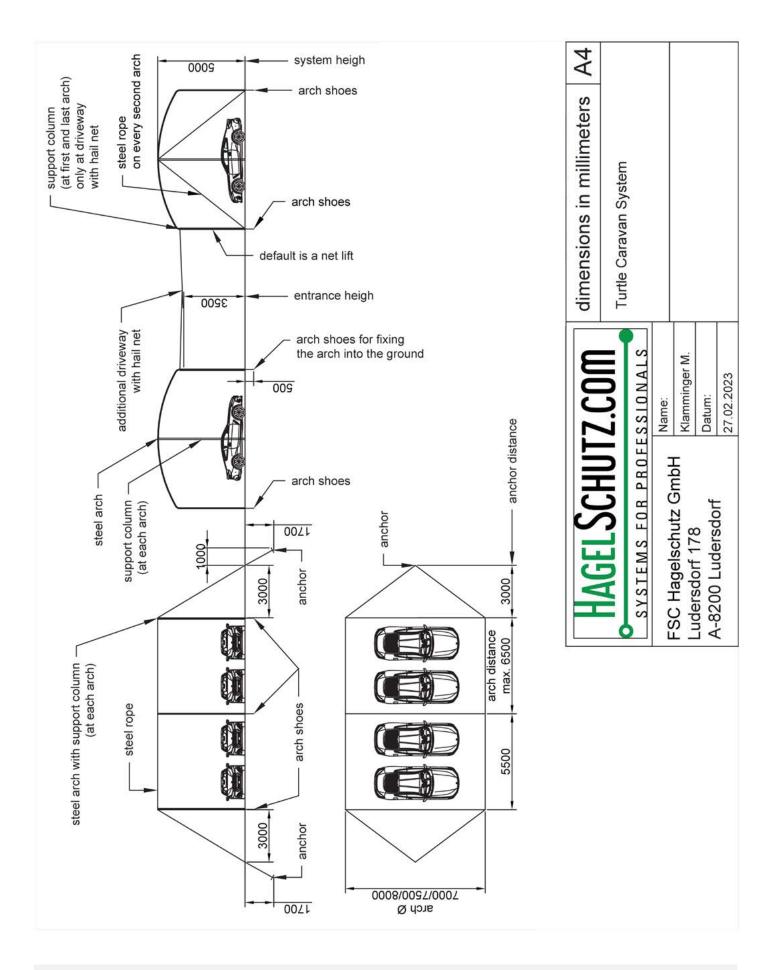

### **TURTLE CARAVAN SYSTEM**

- The round arch enables a continuous emptying. (No hail gets stuck in the net)
- 360° protection against hail.
- Modular system with variable arch diameters (7,0 m / 7,5 m / 8,0 m)
- Variable distance between arches (maximum 6,5 m)
- System height 5,0 m
- Entrance height 3,5 m
- Anchor distance 3,0 m
- Anchor depth 2,0 m
- Support column at each arch
- Certified until hail class 4:
  - Hail diameter: 40 mm
  - Mass: 29,2 g
  - Speed: 99 km/h
- Additional options: driveway with hail net (no opening or closing of the entrances) After the hail hits the net, it rolls into the middle and empties into the driveway.
- Hail net elevator: The entrance can be opened with a hand crank.

### **TURTLE CARAVAN SYSTEM**