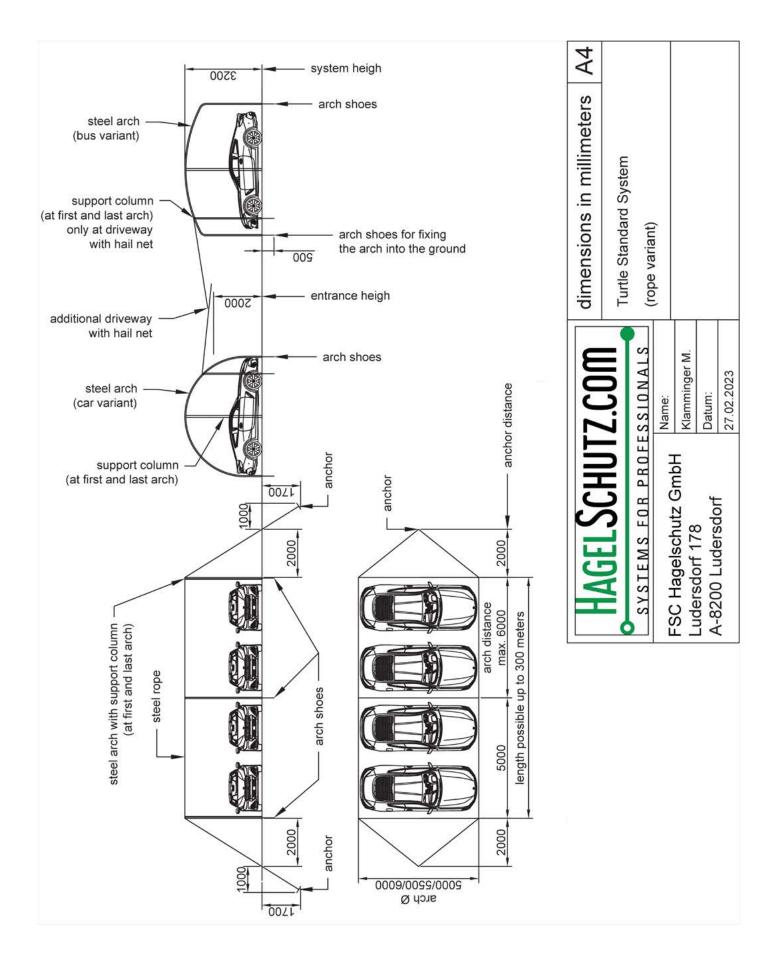

# TURTLE STANDARD SYSTEM (ROPE VARIANT)

- The round arch enables a continuous emptying. (No hail gets stuck in the net)
- 360° protection against hail.
- Modular system with variable arch diameters (5,0 m / 5,5 m / 6,0 m)
- Variable distance between arches (maximum 6,0 m)
- System height 3,2 m
- Entrance height 2,0 m
- Anchor distance 2,0 m
- Anchor depth 2,0 m
- Certified until hail class 4:
  - Hail diameter: 40 mm
  - Mass: 29,2 g
  - Speed: 99 km/h
- Additional options: driveway with hail net (no opening or closing of the entrances) After the hail hits the net, it rolls into the middle and empties into the driveway.

# TURTLE STANDARD SYSTEM (ROPE VARIANT)