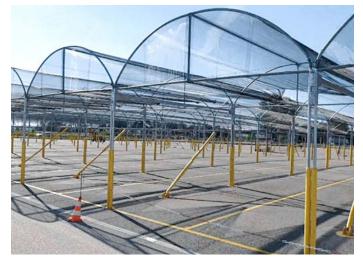

# CAR PROTECTION SYSTEMS

# TURTLE STANDARD SYSTEM (ROPE VARIANT)

- The round arch enables a continuous emptying. (No hail gets stuck in the net)
- 360° protection against hail.
- Modular system with variable arch diameters (5,0 m / 5,5 m / 6,0 m)
- Variable distance between arches (maximum 6,0 m)
- System height 3,2 m
- Entrance height 2,0 m
- Anchor distance 2,0 m
- Anchor depth 2,0 m
- Certified until hail class 4:
  - Hail diameter: 40 mm
  - Mass: 29,2 g
  - Speed: 99 km/h
- Additional options: driveway with hail net (no opening or closing of the entrances) After the hail hits the net, it rolls into the middle and empties into the driveway.

# TURTLE STANDARD SYSTEM (ROPE VARIANT)