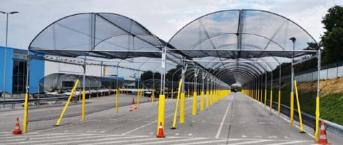

## **TURTLE TRANSPORTER SYSTEM**

- The round arch enables a continuous emptying. (No hail gets stuck in the net)
- 360° protection against hail.
- Modular system with variable arch diameters (6,0 m / 6,5 m / 7,0 m)
- Variable distance between arches (maximum 6,0 m)
- System height 4,5 m
- Entrance height 3,0 m
- Anchor distance 2,5 m
- Anchor depth 2,0 m
- Certified until hail class 4:
  - Hail diameter: 40 mm
  - Mass: 29,2 g
  - Speed: 99 km/h
- Additional options: driveway with hail net (no opening or closing of the entrances) After the hail hits the net, it rolls into the middle and empties into the driveway.
- Hail net elevator: The entrance can be opened with a hand crank.

### **TURTLE TRANSPORTER SYSTEM**