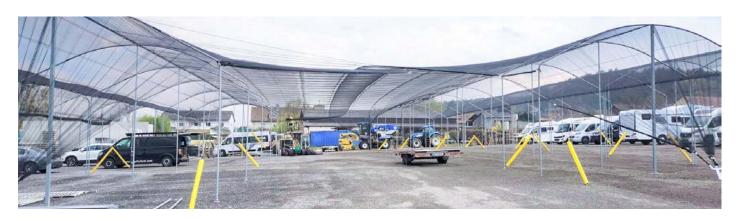

## **TURTLE TRANSPORTER SYSTEM**

- The round arch enables a continuous emptying. (No hail gets stuck in the net)
- 360° protection against hail.
- Modular system with variable arch diameters (6,0 m / 6,5 m / 7,0 m)
- Variable distance between arches (maximum 6,0 m)
- System height 4,5 m
- Entrance height 3,0 m
- Anchor distance 2,5 m
- Anchor depth 2,0 m
- Certified until hail class 4:
  - Hail diameter: 40 mm
  - Mass: 29,2 g
  - Speed: 99 km/h
- Additional options: driveway with hail net (no opening or closing of the entrances) After the hail hits the net, it rolls into the middle and empties into the driveway.
- Hail net elevator: The entrance can be opened with a hand crank.

### **TURTLE TRANSPORTER SYSTEM**