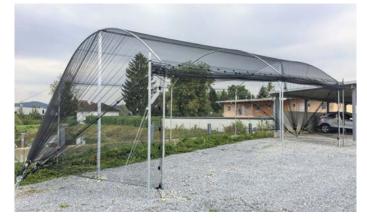

## **TURTLE TRANSPORTER SYSTEM**

- The round arch enables a continuous emptying. (No hail gets stuck in the net)
- 360° protection against hail.
- Modular system with variable arch diameters (6,0 m / 6,5 m / 7,0 m)
- Variable distance between arches (maximum 6,0 m)
- System height 4,5 m
- Entrance height 3,0 m
- Anchor distance 2,5 m
- Anchor depth 2,0 m
- Certified until hail class 4:
  - Hail diameter: 40 mm
  - Mass: 29,2 g
  - Speed: 99 km/h
- Additional options: driveway with hail net (no opening or closing of the entrances) After the hail hits the net, it rolls into the middle and empties into the driveway.
- Hail net elevator: The entrance can be opened with a hand crank.

### **TURTLE TRANSPORTER SYSTEM**