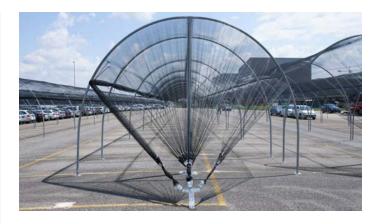

# TURTLE STANDARD SYSTEM (ROPE VARIANT)

- The round arch enables a continuous emptying. (No hail gets stuck in the net)
- 360° protection against hail.
- Modular system with variable arch diameters (5,0 m / 5,5 m / 6,0 m)
- Variable distance between arches (maximum 6,0 m)
- System height 3,2 m
- Entrance height 2,0 m
- Anchor distance 2,0 m
- Anchor depth 2,0 m
- Certified until hail class 4:
  - Hail diameter: 40 mm
  - Mass: 29,2 g
  - Speed: 99 km/h
- Additional options: driveway with hail net (no opening or closing of the entrances) After the hail hits the net, it rolls into the middle and empties into the driveway.

# TURTLE STANDARD SYSTEM (ROPE VARIANT)