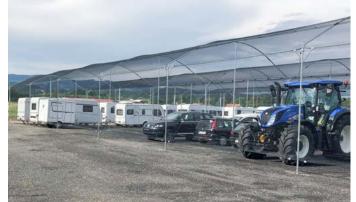

### **TURTLE CARAVAN SYSTEM**

- The round arch enables a continuous emptying. (No hail gets stuck in the net)
- 360° protection against hail.
- Modular system with variable arch diameters (7,0 m / 7,5 m / 8,0 m)
- Variable distance between arches (maximum 6,5 m)
- System height 5,0 m
- Entrance height 3,5 m
- Anchor distance 3,0 m
- Anchor depth 2,0 m
- Support column at each arch
- Certified until hail class 4:
  - Hail diameter: 40 mm
  - Mass: 29,2 g
  - Speed: 99 km/h
- Additional options: driveway with hail net (no opening or closing of the entrances) After the hail hits the net, it rolls into the middle and empties into the driveway.
- Hail net elevator: The entrance can be opened with a hand crank.

### **TURTLE CARAVAN SYSTEM**