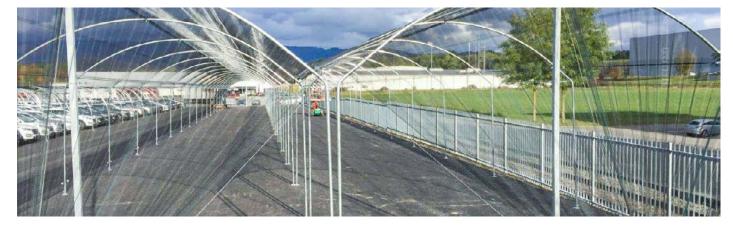

### **TURTLE CARAVAN SYSTEM**

- The round arch enables a continuous emptying. (No hail gets stuck in the net)
- 360° protection against hail.
- Modular system with variable arch diameters (7,0 m / 7,5 m / 8,0 m)
- Variable distance between arches (maximum 6,5 m)
- System height 5,0 m
- Entrance height 3,5 m
- Anchor distance 3,0 m
- Anchor depth 2,0 m
- Support column at each arch
- Certified until hail class 4:
  - Hail diameter: 40 mm
  - Mass: 29,2 g
  - Speed: 99 km/h
- Additional options: driveway with hail net (no opening or closing of the entrances) After the hail hits the net, it rolls into the middle and empties into the driveway.
- Hail net elevator: The entrance can be opened with a hand crank.

### **TURTLE CARAVAN SYSTEM**