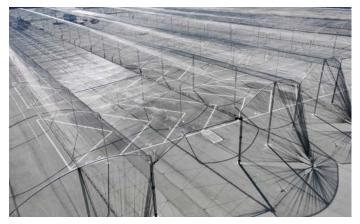

# TURTLE STANDARD SYSTEM (ROPE VARIANT)

- The round arch enables a continuous emptying. (No hail gets stuck in the net)
- 360° protection against hail.
- Modular system with variable arch diameters (5,0 m / 5,5 m / 6,0 m)
- Variable distance between arches (maximum 6,0 m)
- System height 3,2 m
- Entrance height 2,0 m
- Anchor distance 2,0 m
- Anchor depth 2,0 m
- Certified until hail class 4:
  - Hail diameter: 40 mm
  - Mass: 29,2 g
  - Speed: 99 km/h
- Additional options: driveway with hail net (no opening or closing of the entrances) After the hail hits the net, it rolls into the middle and empties into the driveway.

# TURTLE STANDARD SYSTEM (ROPE VARIANT)