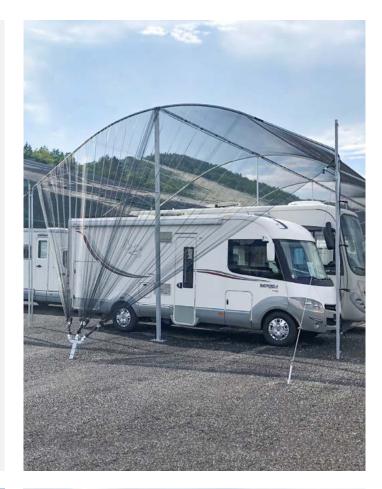

### **TURTLE CARAVAN SYSTEM**

- The round arch enables a continuous emptying. (No hail gets stuck in the net)
- 360° protection against hail.
- Modular system with variable arch diameters (7,0 m / 7,5 m / 8,0 m)
- Variable distance between arches (maximum 6,5 m)
- System height 5,0 m
- Entrance height 3,5 m
- Anchor distance 3,0 m
- Anchor depth 2,0 m
- Support column at each arch
- Certified until hail class 4:
  - Hail diameter: 40 mm
  - Mass: 29,2 g
  - Speed: 99 km/h
- Additional options: driveway with hail net (no opening or closing of the entrances) After the hail hits the net, it rolls into the middle and empties into the driveway.
- Hail net elevator: The entrance can be opened with a hand crank.

### **TURTLE CARAVAN SYSTEM**