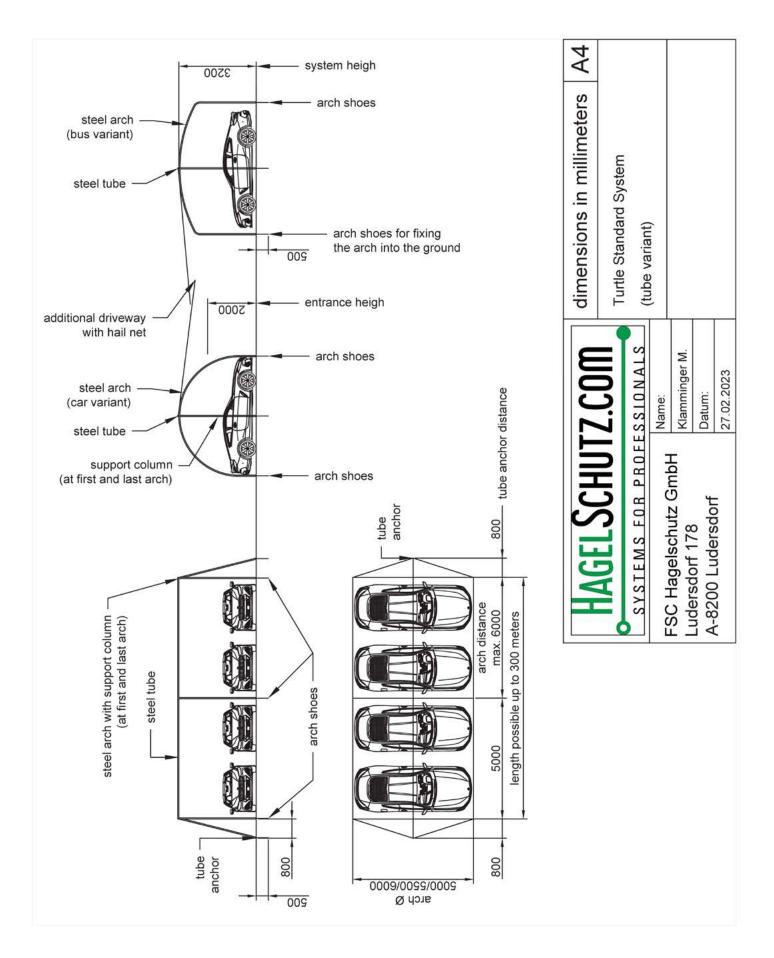

# TURTLE STANDARD SYSTEM (TUBE VARIANT)

- The round arch enables a continuous emptying. (No hail gets stuck in the net)
- 360° protection against hail.
- Modular system with variable arch diameters (5,0 m / 5,5 m / 6,0 m)
- Variable distance between arches (maximum 6,0 m)
- System height 3,2 m
- Entrance height 2,0 m
- Anchor distance 0,8 m
- Anchor depth 0,5 m
- Certified until hail class 4:
  - Hail diameter: 40 mm
  - Mass: 29,2 g
  - Speed: 99 km/h
- Additional options: driveway with hail net (no opening or closing of the entrances) After the hail hits the net, it rolls into the middle and empties into the driveway.

# TURTLE STANDARD SYSTEM (TUBE VARIANT)