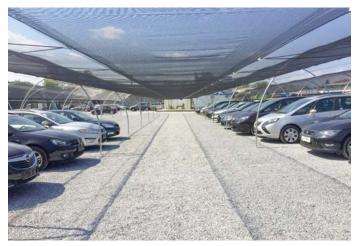

# TURTLE STANDARD SYSTEM (ROPE VARIANT)

- The round arch enables a continuous emptying. (No hail gets stuck in the net)
- 360° protection against hail.
- Modular system with variable arch diameters (5,0 m / 5,5 m / 6,0 m)
- Variable distance between arches (maximum 6,0 m)
- System height 3,2 m
- Entrance height 2,0 m
- Anchor distance 2,0 m
- Anchor depth 2,0 m
- Certified until hail class 4:
  - Hail diameter: 40 mm
  - Mass: 29,2 g
  - Speed: 99 km/h
- Additional options: driveway with hail net (no opening or closing of the entrances) After the hail hits the net, it rolls into the middle and empties into the driveway.

# TURTLE STANDARD SYSTEM (ROPE VARIANT)