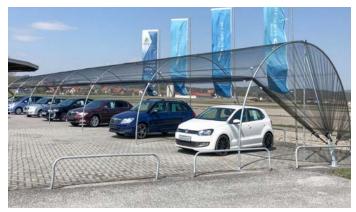

# TURTLE STANDARD SYSTEM (TUBE VARIANT)

- The round arch enables a continuous emptying. (No hail gets stuck in the net)
- 360° protection against hail.
- Modular system with variable arch diameters (5,0 m / 5,5 m / 6,0 m)
- Variable distance between arches (maximum 6,0 m)
- System height 3,2 m
- Entrance height 2,0 m
- Anchor distance 0,8 m
- Anchor depth 0,5 m
- Certified until hail class 4:
  - Hail diameter: 40 mm
  - Mass: 29,2 g
  - Speed: 99 km/h
- Additional options: driveway with hail net (no opening or closing of the entrances) After the hail hits the net, it rolls into the middle and empties into the driveway.

# TURTLE STANDARD SYSTEM (TUBE VARIANT)