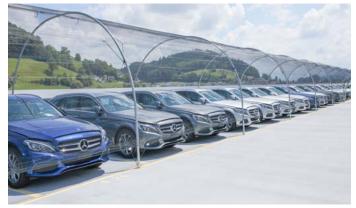

### **TURTLE CARAVAN SYSTEM**

- The round arch enables a continuous emptying. (No hail gets stuck in the net)
- 360° protection against hail.
- Modular system with variable arch diameters (7,0 m / 7,5 m / 8,0 m)
- Variable distance between arches (maximum 6,5 m)
- System height 5,0 m
- Entrance height 3,5 m
- Anchor distance 3,0 m
- Anchor depth 2,0 m
- Support column at each arch
- Certified until hail class 4:
  - Hail diameter: 40 mm
  - Mass: 29,2 g
  - Speed: 99 km/h
- Additional options: driveway with hail net (no opening or closing of the entrances) After the hail hits the net, it rolls into the middle and empties into the driveway.
- Hail net elevator: The entrance can be opened with a hand crank.

### **TURTLE CARAVAN SYSTEM**