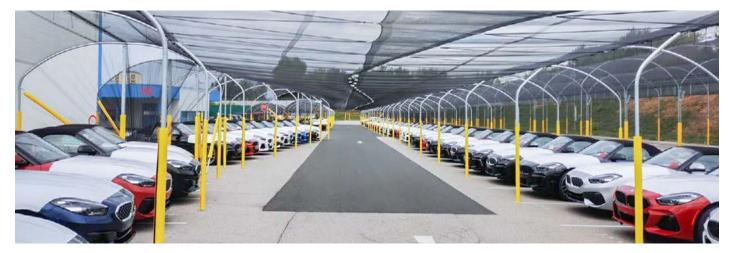

# TURTLE STANDARD SYSTEM (TUBE VARIANT)

- The round arch enables a continuous emptying. (No hail gets stuck in the net)
- 360° protection against hail.
- Modular system with variable arch diameters (5,0 m / 5,5 m / 6,0 m)
- Variable distance between arches (maximum 6,0 m)
- System height 3,2 m
- Entrance height 2,0 m
- Anchor distance 0,8 m
- Anchor depth 0,5 m
- Certified until hail class 4:
  - Hail diameter: 40 mm
  - Mass: 29,2 g
  - Speed: 99 km/h
- Additional options: driveway with hail net (no opening or closing of the entrances) After the hail hits the net, it rolls into the middle and empties into the driveway.

# TURTLE STANDARD SYSTEM (TUBE VARIANT)