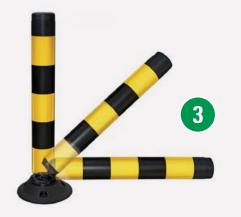

#### **Tipping Cylinder**

- Material: polyethylene, color yellow/black
- Diameter 10 cm, height 100 cm

2

1