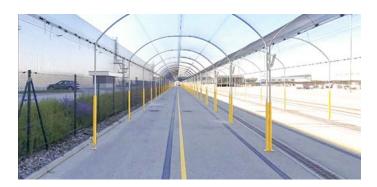

# TURTLE STANDARD SYSTEM (ROPE VARIANT)

- The round arch enables a continuous emptying. (No hail gets stuck in the net)
- 360° protection against hail.
- Modular system with variable arch diameters (5,0 m / 5,5 m / 6,0 m)
- Variable distance between arches (maximum 6,0 m)
- System height 3,2 m
- Entrance height 2,0 m
- Anchor distance 2,0 m
- Anchor depth 2,0 m
- Certified until hail class 4:
  - Hail diameter: 40 mm
  - Mass: 29,2 g
  - Speed: 99 km/h
- Additional options: driveway with hail net (no opening or closing of the entrances) After the hail hits the net, it rolls into the middle and empties into the driveway.

# TURTLE STANDARD SYSTEM (ROPE VARIANT)